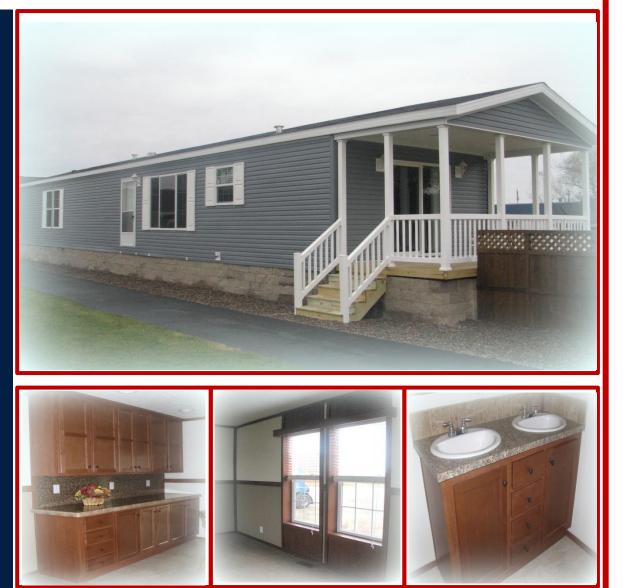

1155 sq. ft.2 Bedrooms2 Baths

Personalize Your Home:

- Tudor Package
  Option- Mudless
  Drywall
- Bonsai Cherry
  Cabinetry and
  Woodwork
- 42" Overhead
  Cabinets
- 8' Covered Porch