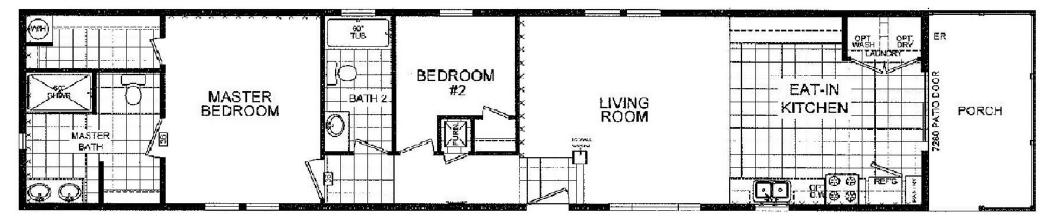

1155 sq. ft.2 Bedrooms2 Baths

Personalize Your Home:

- Tudor Package
  Option- Mudless
  Drywall
- Bonsai Cherry
  Cabinetry and
  Woodwork
- 42" Overhead
  Cabinets
- 8' Covered Porch