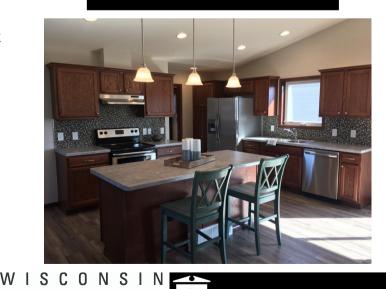

## **Options**

- Screwed Floors
- R-21 Sidewall Insulation
- Legacy Color Siding
- Vinyl Board and Batten in Front Dormer Wire Tails for Garage
- LP Smartside Window and door Trim
- Fixed Eave with 22" Overhang
- Gable Overhang 22"
- Split Cap Truss
- Cross Vault Ceiling in Main Area
- 9' Dormer over Front Door
- Transom Window Above Picture Window
- Upgraded and Painted Front Door
- Optional Deadbolts on Both Exterior Doors
- Aluminum Clad Wrap Around Front Door
- Brushed Nickel Hardware
- 36" Doors on all Bedroom Doors and Bath 2
- Double Rod in Master Bedroom Closet
- Pocket Door in Utility, Bath 2 & Bath 1 Linen
- Soft Close on Utility and Bath 2 Pocket Door
- Add 2 Slide Out Shelves in Island
- Crown Molding in Kitchen
- Trash and Recycle Bin in Island
- Kitchen Ceramic Tile Backsplash
- Knobs on All Cabinetry
- Vanity in Smoke Stain for Bath 2

- Washer and Dryer Overhead Cabinets
- 58" Open Locker System with 3 Cubbies
- Wie Range 110V & 220V
- Panisonic and Motion Sensing Vent Fan
- Dining Room Light Fixture
- Recess Spot Lights with Dimmer **Switches**
- LED Down Lights in Shower and Tub
- 3 Pendant Lights above Island
- Hi-Rise ADA Stool
- Fiberglass Shower in Master Bathroom
- 8" Deep Stainless Steel Sink
- Upgraded Faucet in Chrome
- Flooring Allowance