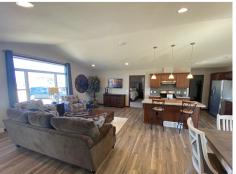

## All American Dream Homes, Inc. USTOM BUILDERS 3 Bed, 2 Bath 1,512 sq ft 28' x 54'

\*Ask us for optional layouts

## FEATURES

## **Options**

- Screwed Floors
- R-21 Sidewall Insulation
- Legacy Color Siding
- Vinyl Board and Batten in Front Dormer Wire Tails for Garage
- LP Smartside Window and door Trim
- Fixed Eave with 22" Overhang
- Gable Overhang 22"
- Split Cap Truss
- Cross Vault Ceiling in Main Area
- 9' Dormer over Front Door
- Transom Window Above Picture Window
- Upgraded and Painted Front Door
- Optional Deadbolts on Both Exterior Doors
- Aluminum Clad Wrap Around Front Door
- Brushed Nickel Hardware
- 36" Doors on all Bedroom Doors and Bath 2
- Double Rod in Master Bedroom Closet
- Pocket Door in Utility, Bath 2 & Bath 1 Linen
- Soft Close on Utility and Bath 2 Pocket Door
- Add 2 Slide Out Shelves in Island
- Crown Molding in Kitchen
- Trash and Recycle Bin in Island
- Kitchen Ceramic Tile Backsplash
- Knobs on All Cabinetry
- Vanity in Smoke Stain for Bath 2