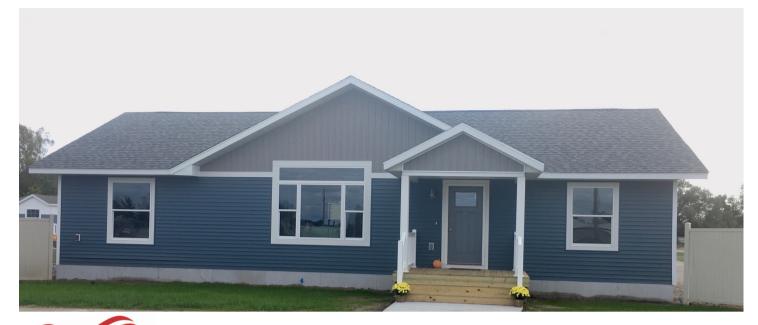

## All American Dream Homes, Inc. USTOM BUILDERS 3 Bed, 2 Bath 1,512 sq ft 28' x 54'

\*Ask us for optional layouts

## **Options**

- Screwed Floors
- R-21 Sidewall Insulation
- Legacy Color Siding
- Vinyl Board and Batten in Front Dormer Wire Tails for Garage
- LP Smartside Window and door Trim
- Fixed Eave with 22" Overhang
- Gable Overhang 22"
- Split Cap Truss
- Cross Vault Ceiling in Main Area
- 9' Dormer over Front Door
- Transom Window Above Picture Window
- Upgraded and Painted Front Door
- Optional Deadbolts on Both Exterior Doors
- Aluminum Clad Wrap Around Front Door
- Brushed Nickel Hardware
- 36" Doors on all Bedroom Doors and Bath 2
- Double Rod in Master Bedroom Closet
- Pocket Door in Utility, Bath 2 & Bath 1 Linen
- Soft Close on Utility and Bath 2 Pocket Door
- Add 2 Slide Out Shelves in Island
- Crown Molding in Kitchen
- Trash and Recycle Bin in Island
- Kitchen Ceramic Tile Backsplash
- Knobs on All Cabinetry
- Vanity in Smoke Stain for Bath 2