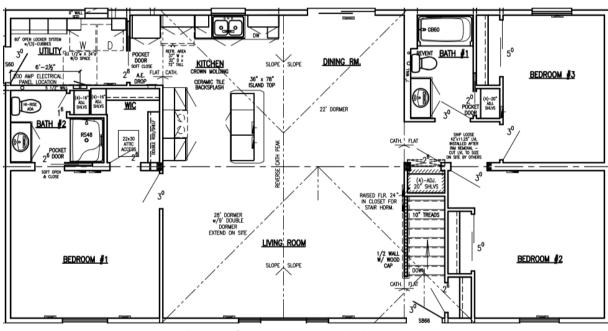

## All American Dream Homes, Inc. USTOM BUILDERS 3 Bed, 2 Bath 1,512 sq ft 28' x 54'

\*Ask us for optional layouts

## **Options**

- Screwed Floors
- R-21 Sidewall Insulation
- Legacy Color Siding
- Vinyl Board and Batten in Front Dormer Wire Tails for Garage
- LP Smartside Window and door Trim
- Fixed Eave with 22" Overhang
- Gable Overhang 22"
- Split Cap Truss
- Cross Vault Ceiling in Main Area
- 9' Dormer over Front Door
- Transom Window Above Picture Window
- Upgraded and Painted Front Door
- Optional Deadbolts on Both Exterior Doors
- Aluminum Clad Wrap Around Front Door
- Brushed Nickel Hardware
- 36" Doors on all Bedroom Doors and Bath 2
- Double Rod in Master Bedroom Closet
- Pocket Door in Utility, Bath 2 & Bath 1 Linen
- Soft Close on Utility and Bath 2 Pocket Door
- Add 2 Slide Out Shelves in Island
- Crown Molding in Kitchen
- Trash and Recycle Bin in Island
- Kitchen Ceramic Tile Backsplash
- Knobs on All Cabinetry
- Vanity in Smoke Stain for Bath 2

- Washer and Dryer Overhead Cabinets
- 58" Open Locker System with 3 Cubbies
- Wie Range 110V & 220V
- Panisonic and Motion Sensing Vent Fan
- Dining Room Light Fixture
- Recess Spot Lights with Dimmer **Switches**
- LED Down Lights in Shower and Tub
- 3 Pendant Lights above Island
- Hi-Rise ADA Stool
- Fiberglass Shower in Master Bathroom
- 8" Deep Stainless Steel Sink
- Upgraded Faucet in Chrome
- Flooring Allowance