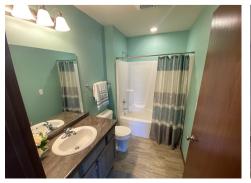

## **Options**

- Screwed Floors
- R-21 Sidewall Insulation
- Legacy Color Siding
- Vinyl Board and Batten in Front Dormer Wire Tails for Garage
- LP Smartside Window and door Trim
- Fixed Eave with 22" Overhang
- Gable Overhang 22"
- Split Cap Truss
- Cross Vault Ceiling in Main Area
- 9' Dormer over Front Door
- Transom Window Above Picture Window
- Upgraded and Painted Front Door
- Optional Deadbolts on Both Exterior Doors
- Aluminum Clad Wrap Around Front Door
- Brushed Nickel Hardware
- 36" Doors on all Bedroom Doors and Bath 2
- Double Rod in Master Bedroom Closet
- Pocket Door in Utility, Bath 2 & Bath 1 Linen
- Soft Close on Utility and Bath 2 Pocket Door
- Add 2 Slide Out Shelves in Island
- Crown Molding in Kitchen
- Trash and Recycle Bin in Island
- Kitchen Ceramic Tile Backsplash
- Knobs on All Cabinetry
- Vanity in Smoke Stain for Bath 2

- Washer and Dryer Overhead Cabinets
- 58" Open Locker System with 3 Cubbies
- Wie Range 110V & 220V
- Panisonic and Motion Sensing Vent Fan
- Dining Room Light Fixture
- Recess Spot Lights with Dimmer **Switches**
- LED Down Lights in Shower and Tub
- 3 Pendant Lights above Island
- Hi-Rise ADA Stool
- Fiberglass Shower in Master Bathroom
- 8" Deep Stainless Steel Sink
- Upgraded Faucet in Chrome
- Flooring Allowance