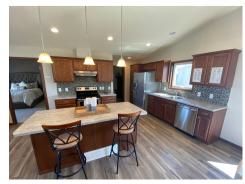

## **Options**

- Screwed Floors
- R-21 Sidewall Insulation
- Legacy Color Siding
- Vinyl Board and Batten in Front Dormer Wire Tails for Garage
- LP Smartside Window and door Trim
- Fixed Eave with 22" Overhang
- Gable Overhang 22"
- Split Cap Truss
- Cross Vault Ceiling in Main Area
- 9' Dormer over Front Door
- Transom Window Above Picture Window
- Upgraded and Painted Front Door
- Optional Deadbolts on Both Exterior Doors
- Aluminum Clad Wrap Around Front Door
- Brushed Nickel Hardware
- 36" Doors on all Bedroom Doors and Bath 2
- Double Rod in Master Bedroom Closet
- Pocket Door in Utility, Bath 2 & Bath 1 Linen
- Soft Close on Utility and Bath 2 Pocket Door
- Add 2 Slide Out Shelves in Island
- Crown Molding in Kitchen
- Trash and Recycle Bin in Island
- Kitchen Ceramic Tile Backsplash
- Knobs on All Cabinetry
- Vanity in Smoke Stain for Bath 2

- Washer and Dryer Overhead Cabinets
- 58" Open Locker System with 3 Cubbies
- Wie Range 110V & 220V
- Panisonic and Motion Sensing Vent Fan
- Dining Room Light Fixture
- Recess Spot Lights with Dimmer **Switches**
- LED Down Lights in Shower and Tub
- 3 Pendant Lights above Island
- Hi-Rise ADA Stool
- Fiberglass Shower in Master Bathroom
- 8" Deep Stainless Steel Sink
- Upgraded Faucet in Chrome
- Flooring Allowance