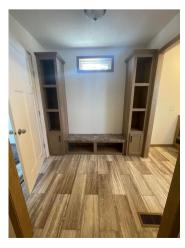

#### **Options:**

- Subway Tile Full Wall Under Cabinets
- New Moon Package 52'-60' Hitch Sect
- Patio Door IPO Window in Dining
- X4 16' Dormer
- 9-Lite Rear Door
- Add Vinyl Window 30x36 Master Bedroom and UR
- Add Vinyl 8x30 Transom Window in MBR WIW
  Area
- 82x60 Picture Window IPO 2 Windows
- HW Urban Oak Cabinets/Stiles IP HW
- Washer/Dryer Cabs
- Black Cab Handles IPO Knobs
- 012 Large Kitchen Island
- 080 67" Furniture Style Lav in Master Bath
- Shirt/Skirt Rack Per Wall Master WIC
- 033 SmallHallTree w Bench
- 058 15" Bookcase Master WIW Area
- 036 Bench/Window Seat in Master WIW
- Upgrade Dix Drawer Guides
- Gas Furnace IPO Elect
- 36" Interior Doors
- 019 Linen Over Commode
- White Ship Lap Dining Rm/UR Wall 4' Up
- 3 Sided Ceramic Shower 60" Barn Door
- Can Light over Shower and T/S Combo
- Carbon Smoke Detector Upgrade T/O
- Extra Conduit Drop in Panel Box
- Dual USB w Outlet
- Stem Light with Seeded Glass Over Island
- Wire/Switch/Brace
- Stainless Steel Appliance Package Gas
- R38 IPO R28-8' Flat
- 10 Year LTD Structural Warratnty