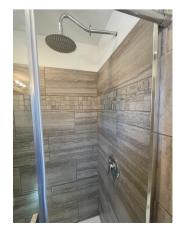

#### **Options:**

- Subway Tile Full Wall Under Cabinets
- New Moon Package 52'-60' Hitch Sect
- Patio Door IPO Window in Dining
- X4 16' Dormer
- 9-Lite Rear Door
- Add Vinyl Window 30x36 Master Bedroom and UR
- Add Vinyl 8x30 Transom Window in MBR WIW
  Area
- 82x60 Picture Window IPO 2 Windows
- HW Urban Oak Cabinets/Stiles IP HW
- Washer/Dryer Cabs
- Black Cab Handles IPO Knobs
- 012 Large Kitchen Island
- 080 67" Furniture Style Lav in Master Bath
- Shirt/Skirt Rack Per Wall Master WIC
- 033 SmallHallTree w Bench
- 058 15" Bookcase Master WIW Area
- 036 Bench/Window Seat in Master WIW
- Upgrade Dix Drawer Guides
- Gas Furnace IPO Elect
- 36" Interior Doors
- 019 Linen Over Commode
- White Ship Lap Dining Rm/UR Wall 4' Up
- 3 Sided Ceramic Shower 60" Barn Door
- Can Light over Shower and T/S Combo
- Carbon Smoke Detector Upgrade T/O
- Extra Conduit Drop in Panel Box
- Dual USB w Outlet
- Stem Light with Seeded Glass Over Island
- Wire/Switch/Brace
- Stainless Steel Appliance Package Gas
- R38 IPO R28-8' Flat
- 10 Year LTD Structural Warratnty