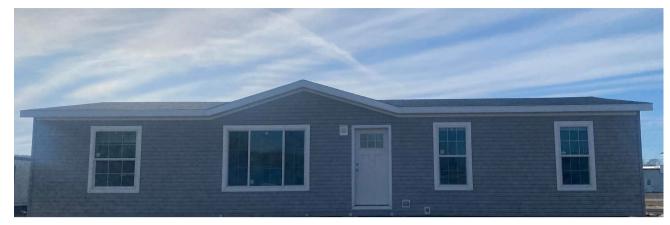

# MCKINLEY



### 3 Bed, 2 Bath 1,387 sq ft 28 x 52









## FEATURES

#### **Options:**

- Subway Tile Full Wall Under Cabinets
- New Moon Package 52'-60' Hitch Sect
- Patio Door IPO Window in Dining
- X4 16' Dormer
- 9-Lite Rear Door
- Add Vinyl Window 30x36 Master Bedroom and UR
- Add Vinyl 8x30 Transom Window in MBR WIW
  Area
- 82x60 Picture Window IPO 2 Windows
- HW Urban Oak Cabinets/Stiles IP HW
- Washer/Dryer Cabs
- Black Cab Handles IPO Knobs
- 012 Large Kitchen Island
- 080 67" Furniture Style Lav in Master Bath
- Shirt/Skirt Rack Per Wall Master WIC
- 033 SmallHallTree w Bench
- 058 15" Bookcase Master WIW Area
- 036 Bench/Window Seat in Master WIW
- Upgrade Dix Drawer Guides
- Gas Furnace IPO Elect
- 36" Interior Doors
- 019 Linen Over Commode
- White Ship Lap Dining Rm/UR Wall 4' Up
-