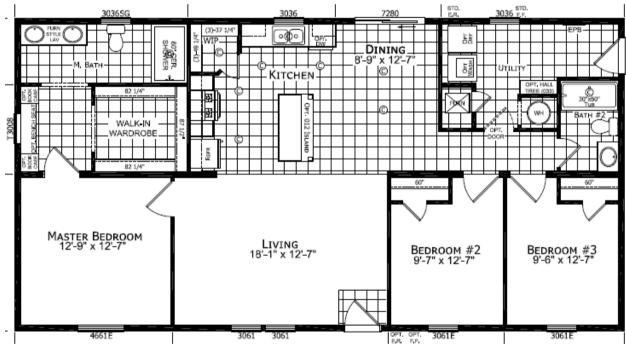

# MCKINLEY



### 3 Bed, 2 Bath 1,387 sq ft 28 x 52









## FEATURES

#### **Options:**

- Subway Tile Full Wall Under Cabinets
- New Moon Package 52'-60' Hitch Sect
- Patio Door IPO Window in Dining
- X4 16' Dormer
- 9-Lite Rear Door
- Add Vinyl Window 30x36 Master Bedroom and UR
- Add Vinyl 8x30 Transom Window in MBR WIW
  Area
- 82x60 Picture Window IPO 2 Windows
- HW Urban Oak Cabinets/Stiles IP HW
- Washer/Dryer Cabs
- Black Cab Handles IPO Knobs
- 012 Large Kitchen Island
- 080 67" Furniture Style Lav in Master Bath
- Shirt/Skirt Rack Per Wall Master WIC
- 033 SmallHallTree w Bench
- 058 15" Bookcase Master WIW Area
- 036 Bench/Window Seat in Master WIW
- Upgrade Dix Drawer Guides
- Gas Furnace IPO Elect
- 36" Interior Doors
- 019 Linen Over Commode
- White Ship Lap Dining Rm/UR Wall 4' Up
- 3 Sided Ceramic Shower 60" Barn Door
- C