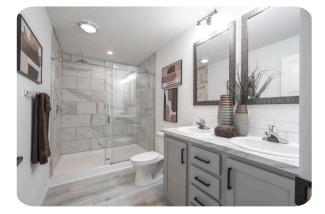

## **All American Drywall Package:**

- 2x6 Wall w/ R19
- Pier Savers
- Perimeter Heat
- Lineals Around Windows
- Hardwood Cabinet Doors & Stiles
- Mixed Cabinet Color
- 42" Lined Overhead w/ Adjustable Shelves
- Drawer over Doors Kitchen Only
- Valance Board at Kitchen Sink
- · Washer/Dryer Cabinets
- Subway or Ceramic Tile Throughout
- Full Wall Subway or Ceramic Tile at Range Wall Under Cabinets
- Crescent Edging in Primary Bath
- Black Cabinet Handles
- 2" Stile Cabinet Cove
- Dishwasher
- 2" Mini Blinds Throughout
- White Wrapped Profile Trim
- Finished Ceiling Joints Throughout
- Framed Mirrors Throughout
- Towel Bars and Tissue Holders in Baths
- Elongated Commodes
- 3 Panel White Interior Doors
- 3 Hinges Per Door
- · Lever Door Handles Throughout
- · Can Lights
- 2-Arm Bath Vanity Lights
- Dual USB w/Outlet
- Wire/Brace/Switch Location: Living Room
- Drywall On Site Labor Allowance