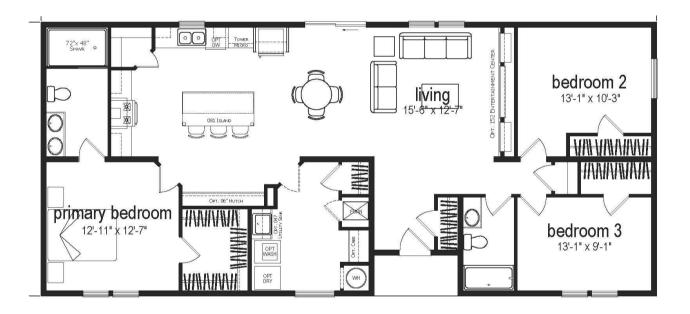

# All American Dream Homes, Inc. CUSTOM BUILDERS JEFFERSONMANOR

3 Bed, 2 Bath 1,600 sq ft 60'x 26.8'