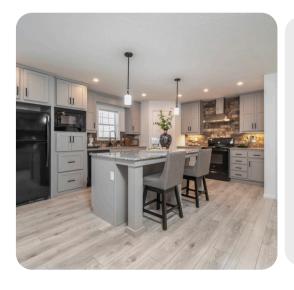

# **Upgraded Kitchen Package:**

- Microwave w/ Trim Kit (Black)
- 30" Euro Rangehood
- 081- Kitchen Island
- Cabinet Knobs
- Drawers Over Doors
- Pot & Pan Drawers
- Walk-in Pantry \*Must Option Solid Surface Separately\*

### **Limited Time Offer:**

 Upgraded kitchen package includes solid surface countertop in kitchen this would also Include an undermount sink at no charge