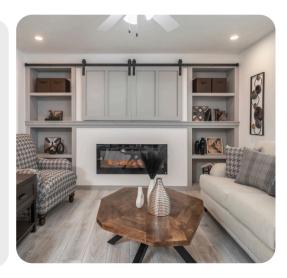

### **Optional Features:**

- Subway Tile Full Wall Under Cabinets
- Subway Tile Between Hood & Ceiling
- 15 oz Mantra IPO 13 oz Carpet
- Lino in Place of Carpet Location: Living Room
- Architectural Shingles
- Craftsman Front Door
- Exterior Trim Lineal at Front Door
- · Shake Siding Accents
- LED Mirrors In Primary Bath
- Extra Lav Bowl Primary Bath
- 047 Med Utility Sink w/ Base & Overhead
- Entertainment Center Includes Recep & TV/Ph Jack & Electric Panoramic Fireplace
- 96" Hutch w/ Barn Doors Sliding Barn Doors (2) w/ Glass Inserts
- Closet Organizer w/ 2 Drawers Primary Walk-In Closet
- · Shirt/Skirt Rack In all Closets
- Gas Furnace
- 40 Gal Electric Hot Water Heater
- Frost Free Faucet
- 36" Interior Doors Per Plan
- White Interior Pkg 6 Includes: Hardwood, White Pre-Finished 2-1/4" Door & Window Casing Only and 3" Base Molding Throughout
- · Water Heater Door
- Lux Shower Includes 48x72 Sided Ceramic Shower w/72"
  Barn Door w/ Rainfall Shower Head
- · Dimmer Switch
- Dual USB Outlet Location: Kitchen
- · Extra Can Lights
- Wire/Brace/Switch Location: Primary Bed
- Wood Panel Cover Box
- Stem Lights w/Seeded Glass @ Island
- Extra Exterior Recept
- Extra Exterior Light Black Location: Front Door
- · Under Cabinet Lighting
- Required: Carbon/Smoke Detector Upgrade Throughout