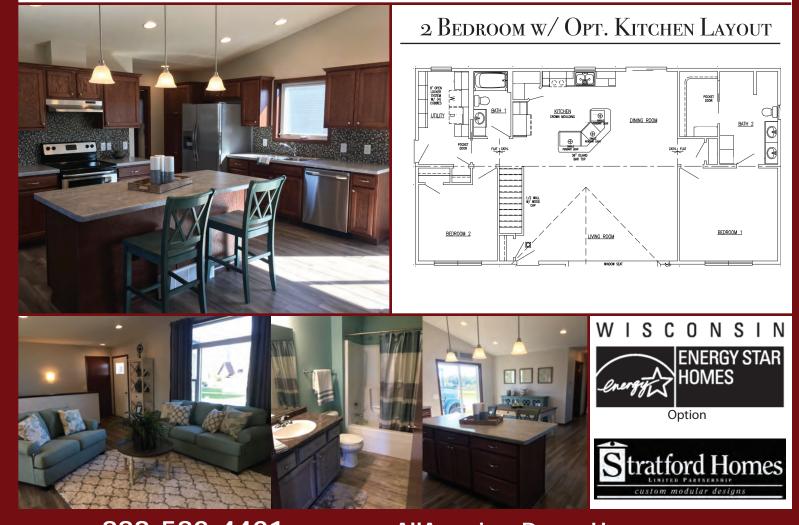

## FEATURES

- 36" Interior Doors
- Home Offers Lots of Storage
- Can be Completely Personalized for Your Lifestyle

Final plans approved by builder and homebuyer take precedence over and may differ from artwork