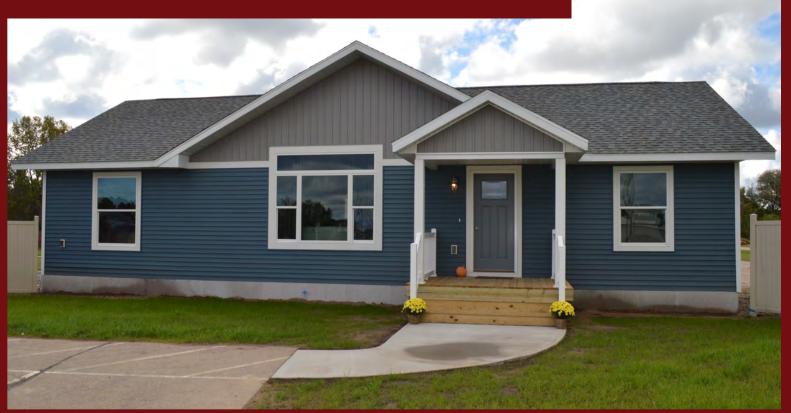

# WASHINGTON

## PERSONALIZE YOUR HOME

- Vaulted Ceiling in Main Living Room
- Patio Door off Dining Room
- Soft Close Pocket Door off **Utility Room**
- Kitchen Backsplash
- **Open Locker with Cubbies** in Utility Room
- Shown with Front Porch Option

3 Bedroom 2 Bath 1512 sq. ft. 1 Story Depth: 28' Length: 54'

WISCONSIN