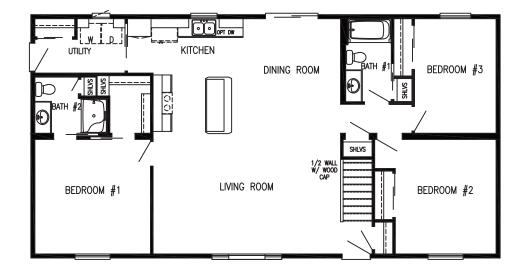

## WASHINGTON FLOOR PLAN

3 Bedroom 2 Bath 1512 sq. ft. 1 Story Depth: 28' Length: 54'

WISCONSIN